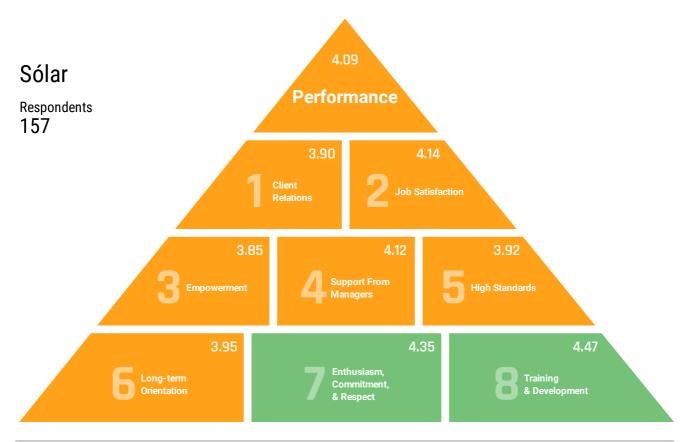

|   |                                   | Questions Used In This Measurement                                                                        |
|---|-----------------------------------|-----------------------------------------------------------------------------------------------------------|
| 1 | Client Relations                  | I am encouraged to offer outstanding service                                                              |
| 2 | Job Satisfaction                  | I feel good at work                                                                                       |
| 3 | Empowerment                       | My opinion matters                                                                                        |
| 4 | Support From Managers             | My boss is fair to the staff                                                                              |
| 5 | High Standards                    | There is an outstanding staff at Sólar                                                                    |
| 6 | Long-term Orientation             | At Sólar there are active channels of information                                                         |
| 7 | Enthusiasm, Commitment, & Respect | I always show my colleagues trust and respect in my dealings with them                                    |
| 8 | Training & Development            | I feel I have a firm grasp of all aspects of my job                                                       |
|   | Open Ended Question               | In your opinion, what do you enjoy the most in Sólar's social life and what would you like to do more of? |
|   |                                   |                                                                                                           |